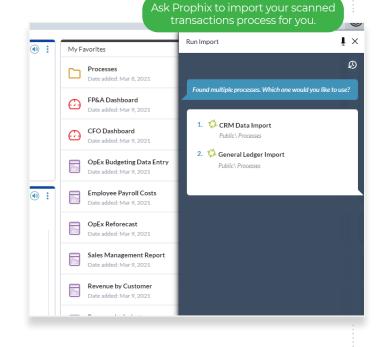

#### 2. A Voice-Activated Assistant in The Workplace

By introducing an Al-powered assistant to the team, you can improve agility, productivity, and operational efficiency, so that everyone can stay focused on strategic work.

With the natural language capabilities of the Virtual Financial Analyst, you can ask it to run processes, distribute reports, send templates for review, and more.

#### 6. Expedite Meaningful Insights

Ask your Virtual Financial Analyst via text or voice to list your tasks, schedule a process, or distribute reports to the team – and then consider it done.

Stay focused on what's important to your business with your Virtual Financial Analyst.