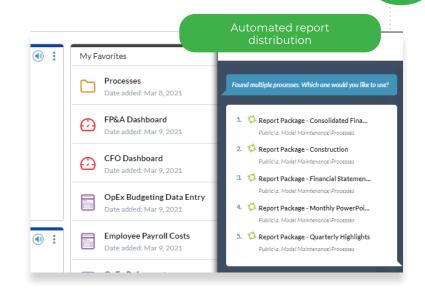

With the natural language capabilities of the Virtual Financial Analyst, you can ask it to run processes, distribute reports, send templates for review, and more.

#### 6. Expedite Meaningful Insights

Ask your Virtual Financial Analyst via text or voice to list your tasks, schedule a process, or distribute reports to the team – and then consider it done.

Stay focused on what's important to your business with your Virtual Financial Analyst.