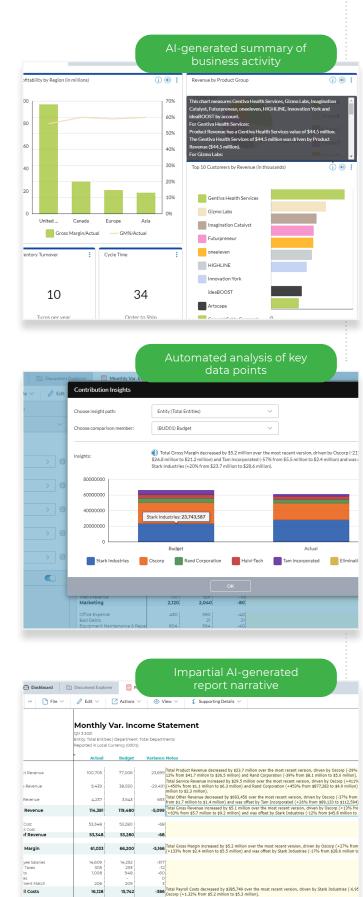

### 3. Insights at Your Fingertips

Insights, served up by your Virtual Financial Analyst, give you the story behind your visualizations.

Stop spending hours digging through spreadsheets, interpreting Dashboards, or waiting for analysts to investigate. Insights generates an accurate narrative around your data to ensure all your stakeholders are on the same page.

#### 4. Accurate and Consistent Report Narratives

Receive a quick Al-generated comparative analysis and gain an accurate and consistent narrative on a number, visualize its trend through time and what contributed to it. Stop performing ad-hoc analysis to get to the answers you need. Contribution Insights will instantly help you understand variances over time or between scenarios letting you know which factors drove the rise or fall of a value on a report as well as the break-down of the underlying data.

#### 5. Self-Serve Insights on Every Report

Quickly understand and present explanations of important trends and changes in your business through Report Insights. Prophix Virtual Financial Analyst's Report Insights directly writes the narrative on reports, so you don't have to. By generating an insightful narrative on key variance reports, you can spend more time acting on what drives trends, rather than looking for and documenting them. Create meaningful reports faster and empower your stakeholders to self-serve with access to a consistent narrative surrounding your business' most important data.